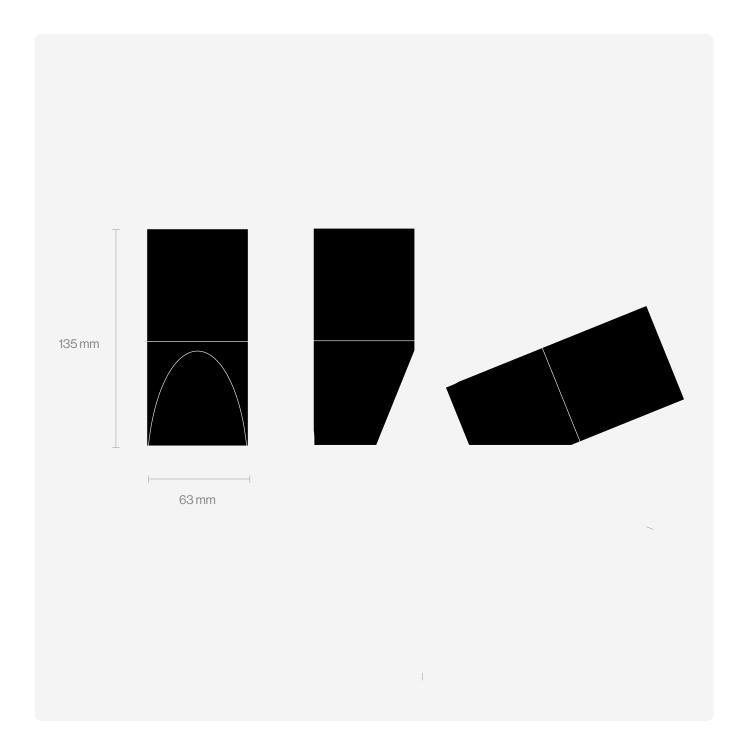

## Specifications

Ceiling Version

Table Version

Pendant

Wall Version

### Pendant Version

Pendant version (inclusive of GST)

INR 15,600

Table version (inclusive of GST)

INR 12,600

Wall version (inclusive of GST)

INR 12,600