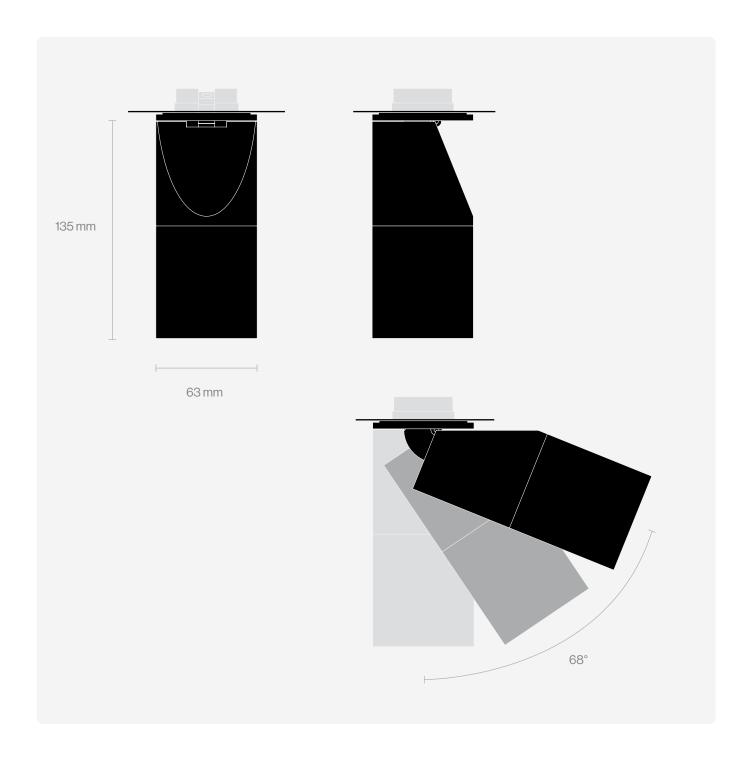

## Specifications

Ceiling Version

Table Version

Pendant

Wall Version

## Ceiling Version

RCC ceiling False ceiling

INR 17,000 INR 15,600

(inclusive of GST)