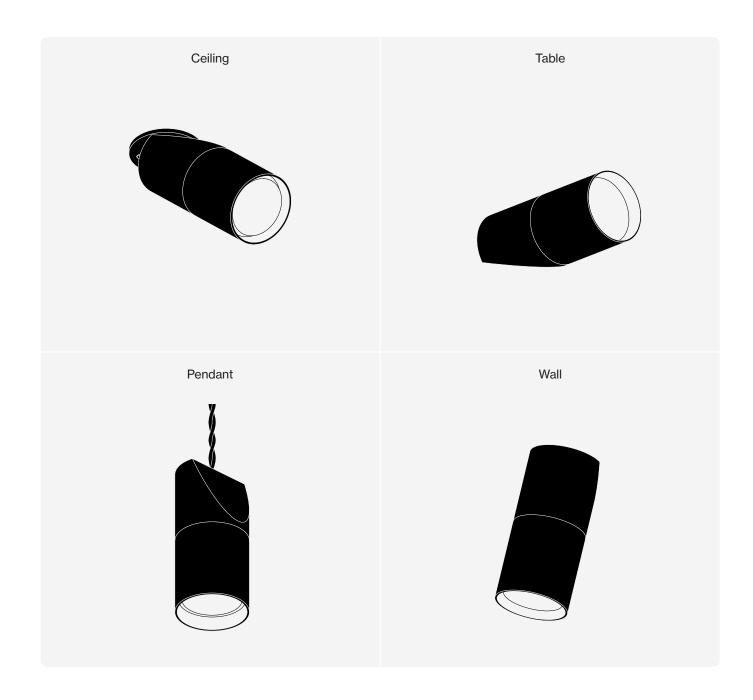

## Specifications

Ceiling Version

Table Version

Pendant

Wall Version

## Ceiling Version

RCC ceiling False ceiling

INR 17,000 INR 15,600

(inclusive of GST)

### Pendant Version

Pendant version (inclusive of GST)

INR 15,600

Table version (inclusive of GST)

INR 12,600

Wall version (inclusive of GST)

INR 12,600