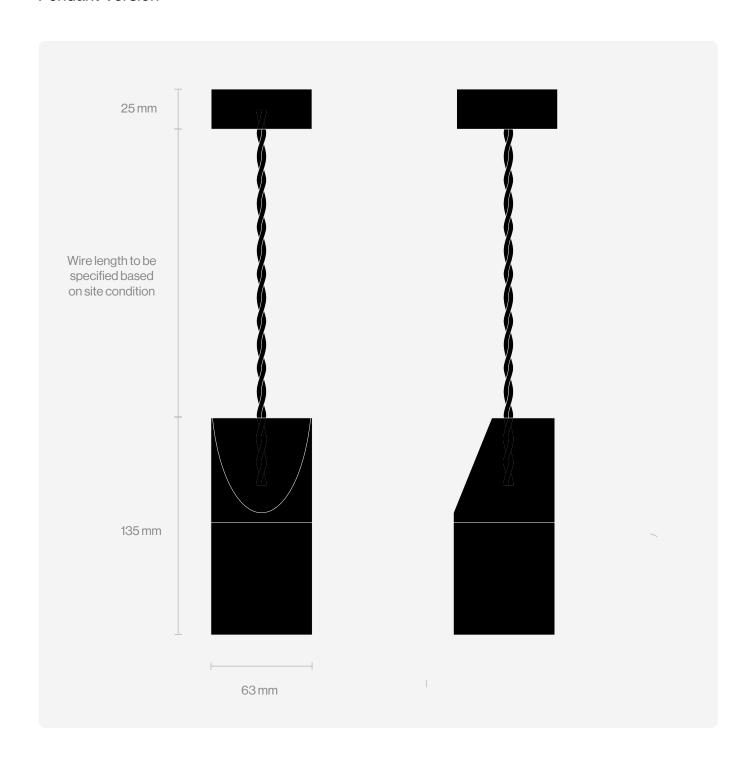

## Specifications

Ceiling Version

Table Version

Pendant

Wall Version

### Pendant Version

Pendant version (inclusive of GST)

INR 15,600

Table version (inclusive of GST)

INR 12,600

Wall version (inclusive of GST)

INR 12,600