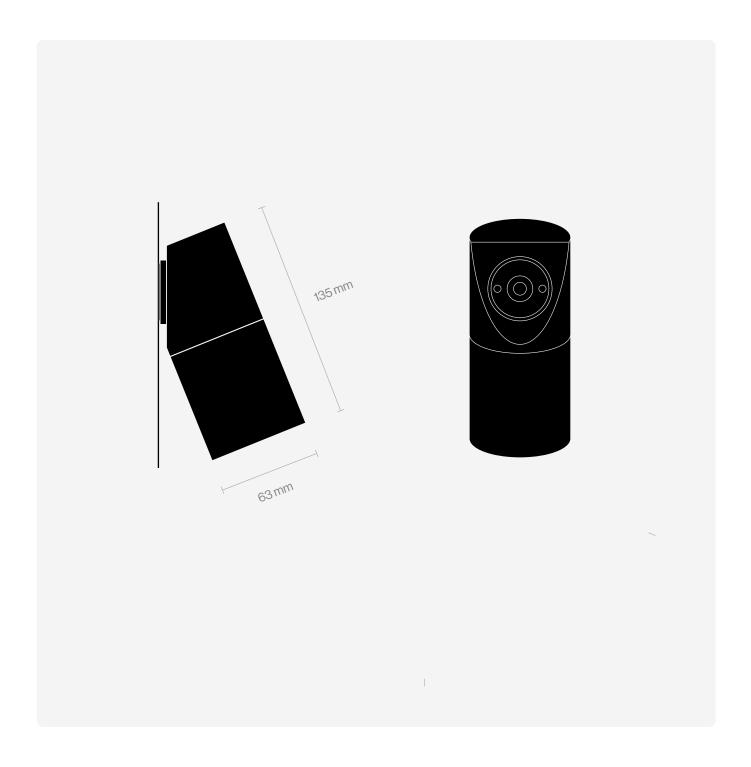

## Specifications

Ceiling Version

Table Version

Pendant

Wall Version

### Pendant Version

Pendant version (inclusive of GST)

INR 15,600

Table version (inclusive of GST)

INR 12,600

Wall version (inclusive of GST)

INR 12,600