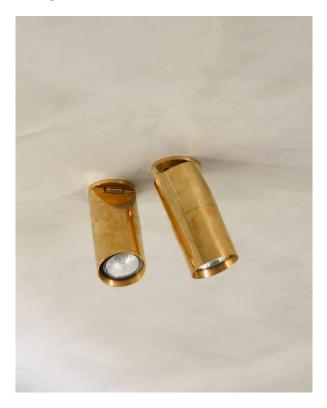

#### OR

OSRAM LED GU10 (dimmable) - 3000K - 5.5W - 380 lumens

All versions of the Art light are available in the following materials and finishes.

Matte Brass

**Aged Brass** 

#### Care

**Brass** can be polished when desired with any brass cleaning agent to recover its original shiny gold look. However, we recommend it be left to age naturally.