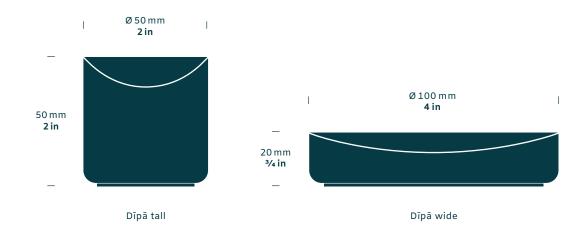

Dīpā tall



Dīpā wide left: Dīpā tall, right: Dīpā wide

## design:mattermedium

Machined and hand finished in solid brass, each cylindrical lamp houses a hidden reservoir of oil to fuel the cotton wick at its center. The polished spherical basin softly reflects the flickering light, echoing the luminary extent of the flame.



## Dimensions



## Material

Body Finish Brass Polished



## Care

We find beauty in the marks of unique character, subtle variations of grain, figure, and texture inherent in materials that deepen through use and patinate over time.

**Brass:** The lamps can be semi-regularly polished with any brass cleaning agent to recover its original shiny gold look. However, we recommend it be left to age naturally.