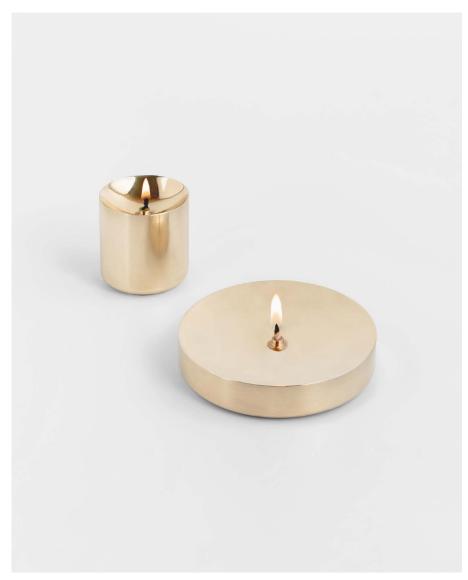

Dīpā tall

Dīpā wide left: Dīpā tall, right: Dīpā wide

## design:mattermedium

Machined and hand finished in solid brass, each cylindrical lamp houses a hidden reservoir of oil to fuel the cotton wick at its center. The polished spherical basin softly reflects the flickering light, echoing the luminary extent of the flame.