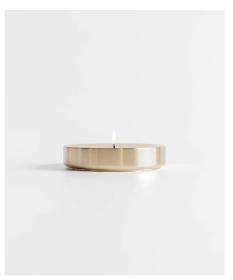

Dīpā tall

Dīpā wide left: Dīpā tall, right: Dīpā wide

## design:mattermedium

Machined and hand finished in solid brass, each cylindrical lamp houses a hidden reservoir of oil to fuel the cotton wick at its center. The polished spherical basin softly reflects the flickering light, echoing the luminary extent of the flame.