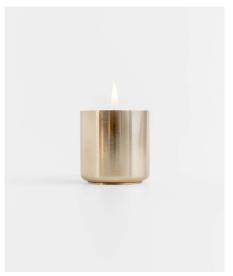

Dīpā tall

Dīpā wide left: Dīpā tall, right: Dīpā wide

## design:mattermedium

Machined and hand finished in solid brass, each cylindrical lamp houses a hidden reservoir of oil to fuel the cotton wick at its center. The polished spherical basin softly reflects the flickering light, echoing the luminary extent of the flame.