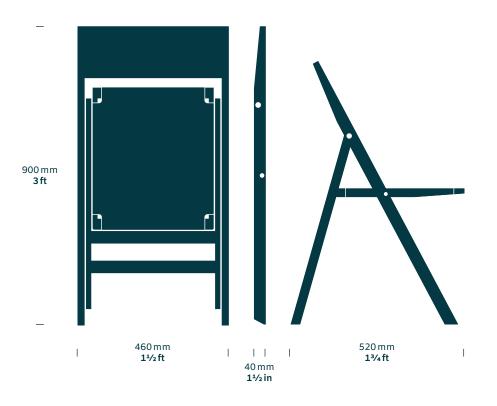

mple operation of the seat which is available in natural wood, pressed leather or slung leather.

## Folding Flat Chair

Teak and Pressed Leather Seat







#### Care

We find beauty in the marks of unique character, subtle variations of grain, figure, and texture inherent in materials that deepen through use and patinate over time.

Sealed wood: Wipe regularly with a dry cotton cloth. Clean as required with a wood-specific mild detergent.

Leather: Requires special care as it is extremely easily stained with wet substances. It must be regularly wiped down with a dry cotton cloth.

Other pressed leather colors available upon request with a minimum order quantity of 8. Slung leather available only in natural leather color.



### **Folding Flat Chair**

Slung Leather Seat

### Dimensions



#### Material

Frame Teak Finish Sealed



Legs Finish





Care

We find beauty in the marks of unique character, subtle variations of grain, figure, and texture inherent in materials that deepen through use and patinate over time.

Sealed wood: Wipe regularly with a dry cotton cloth. Clean as required with a wood-specific mild detergent.

Leather: Requires special care as it is extremely easily stained with wet substances. It must be regularly wiped down with a dry cotton cloth.

Other pressed leather colors available upon request with a minimum order quantity of 8. Slung leather available only in natural leather color.