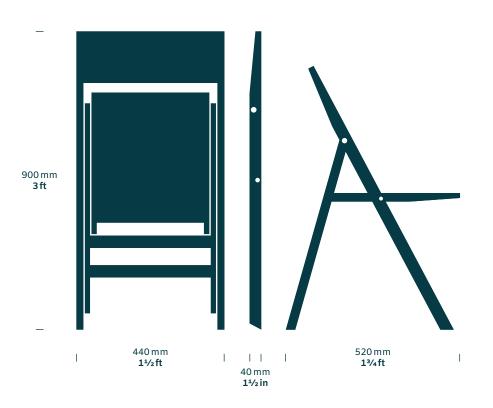

# **Folding Flat Chair**







teak frame, teak seat



teak frame, slung leather seat



teak frame, pressed red leather seat



teak frame, pressed green leather seat

Constructed of solid wooden frames, this chair folds flat to a thickness of 4cm. Durable stainless steel and brass hardware enable simple operation of the seat which is available in natural wood, pressed leather or slung leather.

## Folding Flat Chair

Teak and Pressed Leather Seat







#### Care

We find beauty in the marks of unique character, subtle variations of grain, figure, and texture inherent in materials that deepen through use and patinate over time.

Sealed wood: Wipe regularly with a dry cotton cloth. Clean as required with a wood-specific mild detergent.

Leather: Requires special care as it is extremely easily stained with wet substances. It must be regularly wiped down with a dry cotton cloth.

Other pressed leather colors available upon request with a minimum order quantity of 8. Slung leather available only in natural leather color.



### **Folding Flat Chair**

Slung Leather Seat

### Dimensions



#### Material

Frame Teak Finish Sealed



Legs Finish





Care

We find beauty in the marks of unique character, subtle variations of grain, figure, a