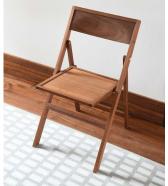

# **Folding Flat Chair**

teak frame, teak seat

teak frame, slung leather seat

teak frame, pressed red leather seat

teak frame, pressed green leather seat

Constructed of solid wooden frames, this chair folds flat to a thickness of 4cm. Durable stainless steel and brass hardware enable simple operation of the seat which is available in natural wood, pressed leather or slung leather.

## Folding Flat Chair

Teak and Pressed Leather Seat