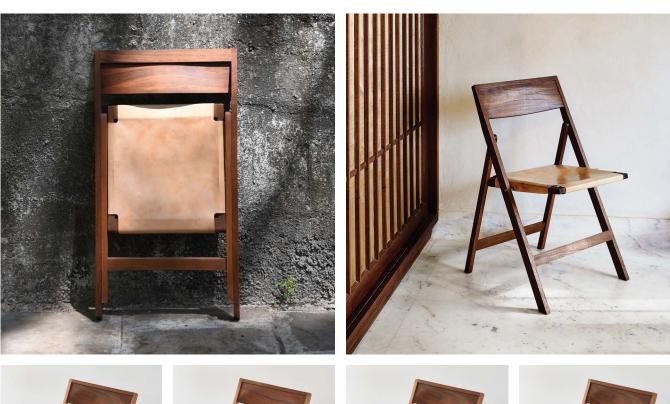

# **Folding Flat Chair**

teak frame, teak seat

teak frame, slung leather seat

teak frame, pressed red leather seat

teak frame, pressed green leather seat

Constructed of solid wooden frames, this chair folds flat to a thickness of 4cm. Durable stainless steel and brass hardware enable simple operation of the seat which is available in natural wood, pressed leather or slung leather.

### **Folding Flat Chair**

Slung Leather Seat