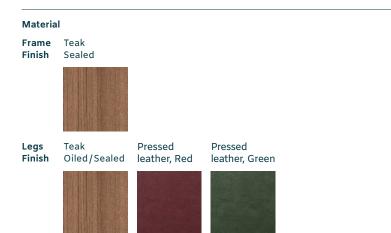

#### Material

Frame Teak Finish Sealed

Legs Finish

Care

We find beauty in the marks of unique character, subtle variations of grain, figure, and texture inherent in materials that deepen through use and patinate over time.

Leather: Requires special care as it is extremely easily stained with wet substances. It must be regularly wiped down with a dry cotton cloth.

Other pressed leather colors available upon request with a minimum order quantity of 8. Slung leather available only in natural leather color.

Other pressed leather colors available upon request with a minimum order quantity of 8. Slung leather available only in natural leather color.