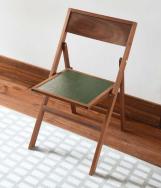

# **Folding Flat Chair**

teak frame, teak seat

teak frame, slung leather seat

teak frame, pressed red leather seat

teak frame, pressed green leather seat

Constructed of solid wooden frames, this chair folds flat to a thickness of 4cm. Durable stainless steel and brass hardware enable simple operation of the seat which is available in natural wood, pressed leather or slung leather.

## Folding Flat Chair

Teak and Pressed Leather Seat