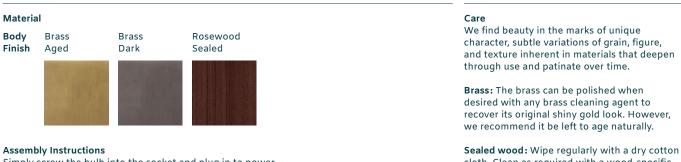

## **Rolling Round Light**

aged brass

dark brass

Resting on one point of the sphere's surface, this round table lamp relies on its carefully calibrated center of gravity to delicately balance and find rest. A gentle nudge sets it in slow motion to roll, sway, and eventually return to its original position.