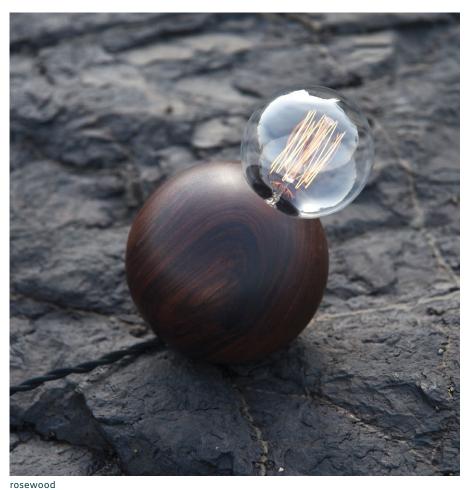

## **Rolling Round Light**

aged brass

dark brass

Resting on one point of the sphere's surface, this round table lamp relies on its carefully calibrated center of gravity to delicately balance and find rest. A gentle nudge sets it in slow motion to roll, sway, and eventually return to its original position.