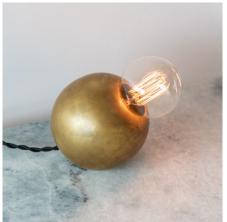

## **Rolling Round Light**

aged brass

dark brass

Resting on one point of the sphere's surface, this round table lamp relies on its carefully calibrated center of gravity to delicately balance and find rest. A gentle nudge sets it in slow motion to roll, sway, and eventually return to its original position.