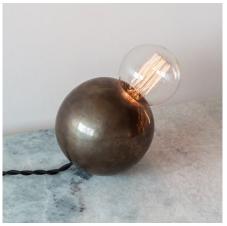

## **Rolling Round Light**

aged brass

dark brass

Resting on one point of the sphere's surface, this round table lamp relies on its carefully calibrated center of gravity to delicately balance and find rest. A gentle nudge sets it in slow motion to roll, sway, and eventually return to its original position.