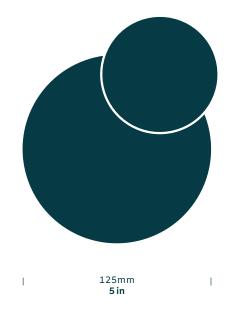

## **Rolling Round Light**

Dimensions

Simply screw the bulb into the socket and plug in to power.