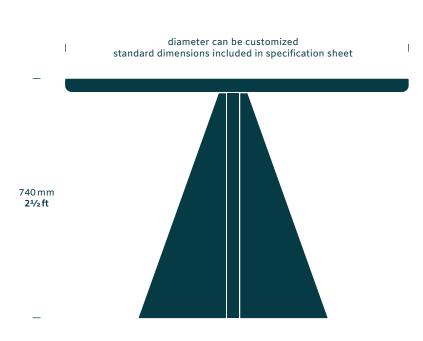

### Dimensions

## **Standard Dimensions**

Teak

Teak

Oiled/Sealed

4 seater Table: Top size: Ø 1150 mm (3<sup>3</sup>/<sub>4</sub> ft) 6 seater Table: Top size: Ø 1500 mm (5 ft)