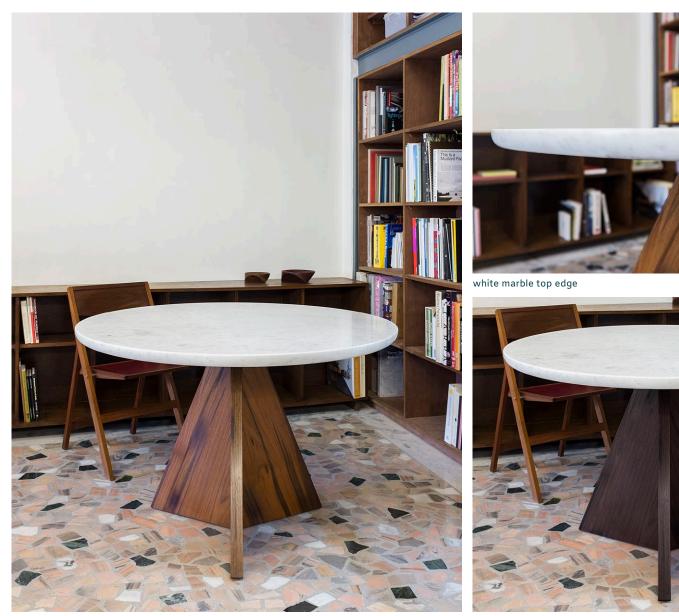

teak legs & white marble top

rosewood legs & white marble top

A simple table with a round top and three triangular planes that are splayed to form a pyramid. Ideal for small group gatherings, meals, or intimate meetings.

# **Right Triangle Table**

casegoods