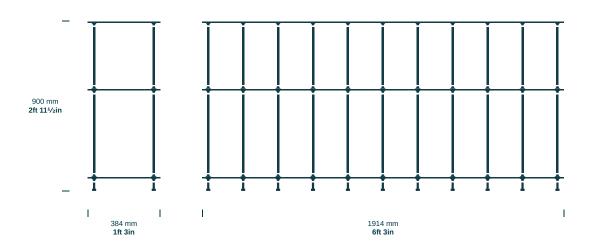

Two offset rows of flared columns support and maintain each level of the shelf.

Dimensions

01

02

## Dimensions

03

04