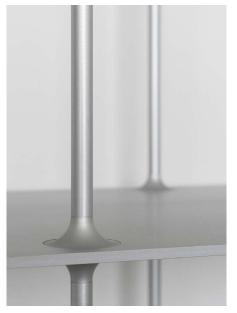

Two offset rows of flared columns support and maintain each level of the shelf.

Dimensions

01

02