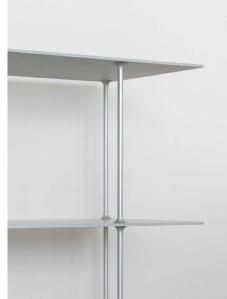

Two offset rows of flared columns support and maintain each level of the shelf.

Dimensions

01

02