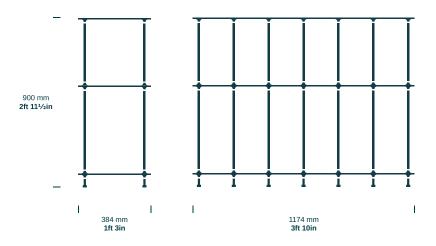

Two offset rows of flared columns support and maintain each level of the shelf.

Dimensions

01

02

## Dimensions

03

04