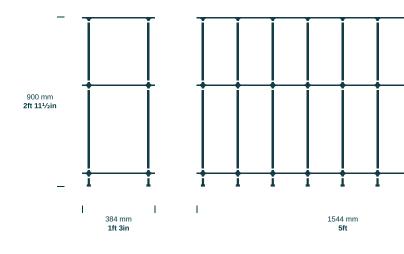

Two offset rows of flared columns support and maintain each level of the shelf.

Dimensions

01

02

## Dimensions

03

04