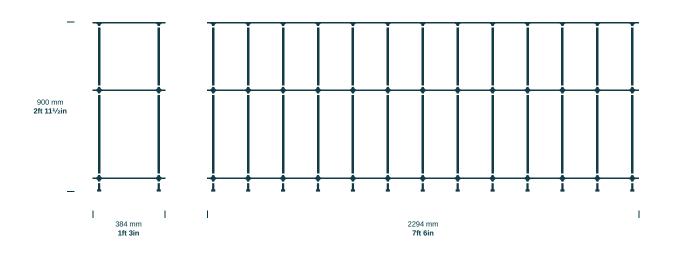

Two offset rows of flared columns support and maintain each level of the shelf.

Dimensions

01

02

## Dimensions

03

04