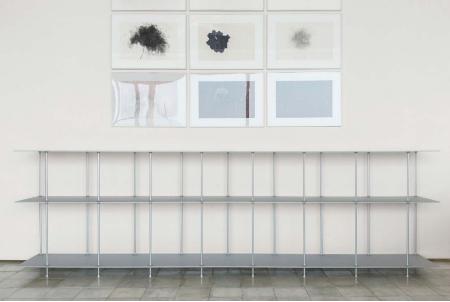

Two offset rows of flared columns support and maintain each level of the shelf.



Dimensions

01





02

## Material

Body Aluminum Finish Mat Grey



Care

We find beauty in the marks of unique character, subtle variations of grain, figure, and texture inherent in materials that deepen through use and patinate over time.

**Anodized Aluminum:** Wipe regularly with a dry cotton cloth. Clean as required with a mild detergent.

Other anodized aluminum colours available upon request.





## Dimensions



03



04

## Material

Body Aluminum Mat Grey Finish



## Care

We find beauty in the marks of unique character, subtle variations of grain, figure, and texture inherent in materials that deepen through use and patinate over time.

Anodized Aluminum: Wipe regularly with a dry cotton clo