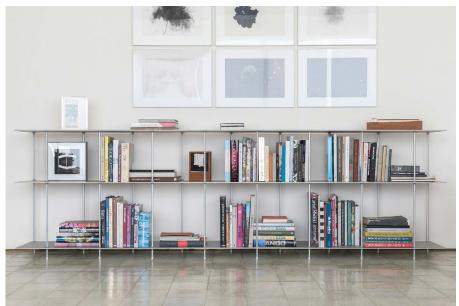

Two offset rows of flared columns support and maintain each level of the shelf.

Dimensions

01

02